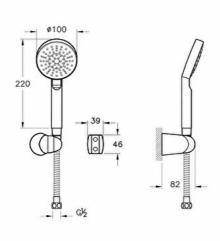

| Name                         | Master 1F Shower Set           |                         |
|------------------------------|--------------------------------|-------------------------|
| Collection                   | Handshower Set                 |                         |
| Height (mm)                  | 290                            |                         |
| Width (mm)                   | 118                            |                         |
| Depth (mm)                   | 105                            |                         |
| Brand                        | VitrA                          |                         |
| Guarantee                    | 5 year                         |                         |
| Finish                       | Chrome                         |                         |
| Recommended Minimum Pressure | 0.5-5 Bar(Recommended 1-3 Bar) |                         |
| Water Label Class            | Green (6 < Flow ≤ 8)           |                         |
| Mounting type                | Wall Mounted                   | Product code: A45692EXP |
| Color                        | Chrome                         |                         |
|                              |                                |                         |

## Description

All drawings contain the necessary measurements which are subject to standard tolerances.

For exact measurements, in particular for customized installation scenarios, it can only be taken from the finished ceramic product.